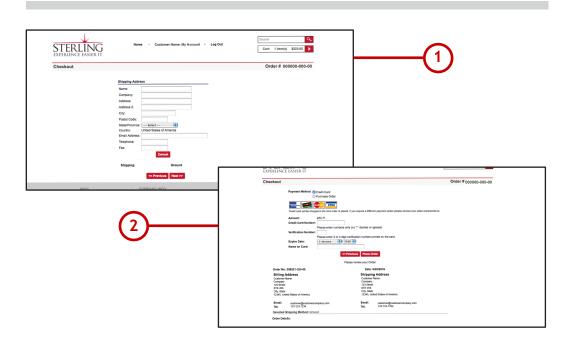

### **Purchase**

- 1. ADD SHIPPING INFORMATION.
- 2. ENTER IN PAYMENT INFORMATION AND CLICK 'PLACE ORDER'. YOU

  CAN PURCHASE BY CREDIT CARD OR PURCHASE ORDER. CREDIT

  CARDS WILL BE RAN WITHIN 24 HOURS.

3. WHEN COMPLETE, AN AUTO GENERATED EMAIL WILL BE SENT TO CONFIRM
YOUR PURCHASE. YOU WILL ALSO RECEIVE NOTIFICATIONS WHEN ITEMS SHIP AND
BE ABLE TO VIEW TRACKING INFORMATION.