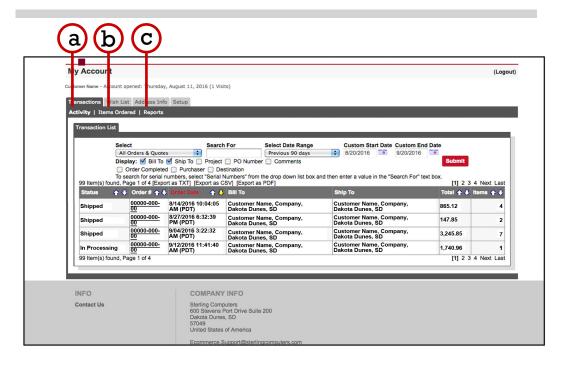

### View Account History

THE 'MY ACCOUNT FUNCTIONALITY' LETS YOU:

- SAVE YOUR PAST PURCHASES, SO YOU CAN EASILY MAKE REPEAT PURCHASES.
- 2. SEARCH AND REVIEW YOUR PAST ORDER HISTORY.
  - a. ACTIVITY TAB: SEE THE STATUS OF CURRENT ORDERS AND SORT BY KEY ORDER INFORMATION.
  - b. ITEMS ORDERED TAB: REVIEW COMPLETED ORDERS AND
    - VIEW TRENDS IN MOST POPULAR ITEMS PURCHASED BY YOUR ORGANIZATION.

C. REPORTS TAB: ANALYZE INFORMATION IN A GIVEN DATE RANGE OR BY ORDER TYPE.

ON ALL TABS, USERS CAN EXPORT THE RESULTS OF YOUR SEARCH TO A TXT, CSV OR PDF FILE, FOR ADDITIONAL VISIBILITY AND TO SHARE WITH OTHERS.