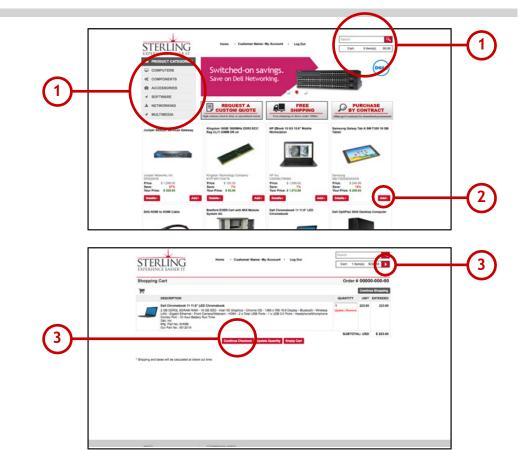

# **Shopping Basics**

1. NAVIGATE THROUGH THE SITE BY USING

THE PRODUCT TREE, OR SEARCHING FOR A SPECIFIC TERM.

- 2. ADD ITEMS TO YOUR CART AS YOU SHOP.
- 3. WHEN YOU ARE READY TO CHECKOUT, CLICK THE ARROW NEXT TO THE CART SUMMARY, AND REVIEW YOUR ORDER.

(YOU'LL BE ABLE TO REVIEW ONE LAST TIME BEFORE THE ORDER IS PLACED)